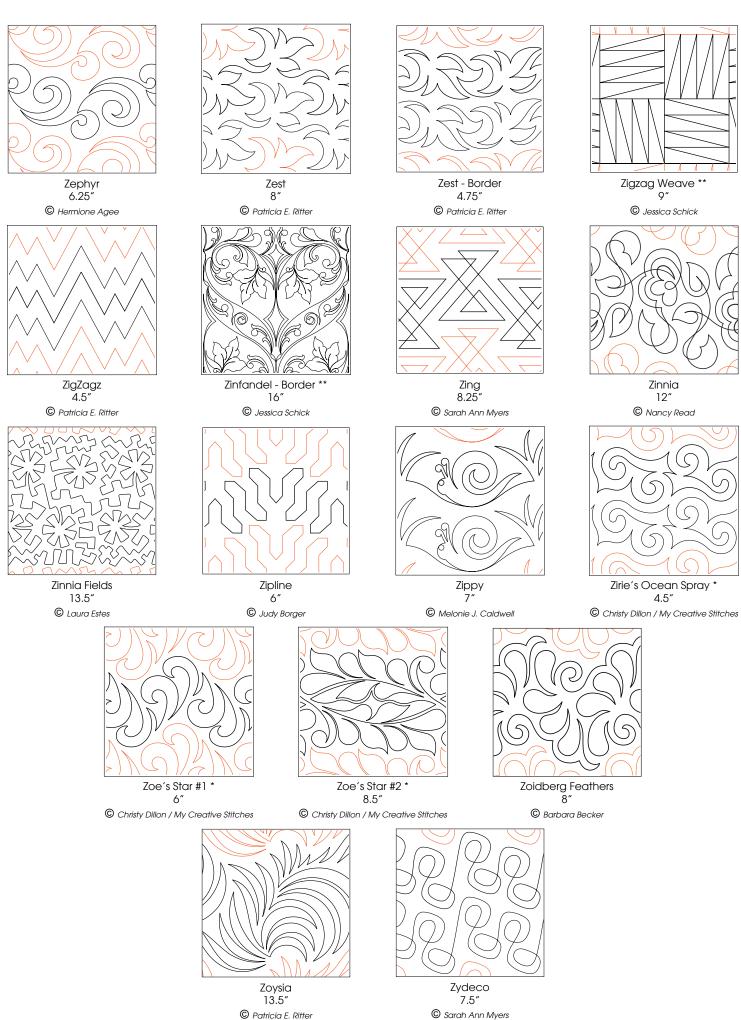

© Jessica Schick

Yo Yo 7″

© Hermione Agee

Yuletide 9.5″

© Patricia E. Ritter & Jessica Schick

Zany Eights 5.5″

© Patricia E. Ritter & Judy Borger

Zebra Jig 12.5″ © Naomi Hynes

Yarn Tangle 6.5″ © Apricot Moon Designs

Yodel 10″

© Apricot Moon Designs

Yuletide - Border 5.75″

© Patricia E. Ritter & Jessica Schick

Zanzibar 9.75″

© Patricia E. Ritter & OESD

Zebra Jig - Border 9.5" © Naomi Hynes

Yodel Echo 4.25″

Yuletide Bows 16.25" © Patricia E. Ritter & Jessica Schick

Zanzibar - Petite 6.5″

© Patricia E. Ritter & OESD

Yippee Ki Yay 8″ © Patricia E. Ritter

Your Service Our Freedom 10.5″

Zahara 9″ © Patricia E. Ritter

Zebra 8″ © Hermione Agee

Zen in the Sun 10.5" © It's A Quilt Thing

© Patricia E. Ritter